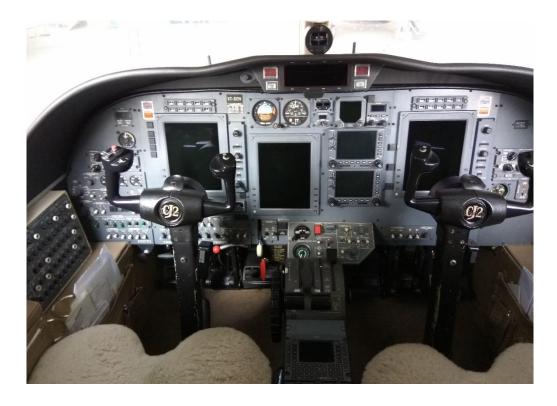

## **AVIONICS/RADIOS**

- Dual Garmin 530A GPS / NAV / Comms
- Collins Dual PFD & MFD
- Transponders -Dual Rockwell Collins TDR 94D
- TCAS II 4000
- Universal UNS-IL (GNS)FMS
- Collins RTA-800 Color Radar
- WX-1000E Stormscope
- Honeywell MK VIII EGPWS
- Radar Altimeter-Rockwell Collins RTA -4000
- FA 2100 CVR
- King KN-63 Digital DME
- King KR-87 ADF
- Rockwell Collins dual AHRS
- Rockwell Collins Flight Guidance System