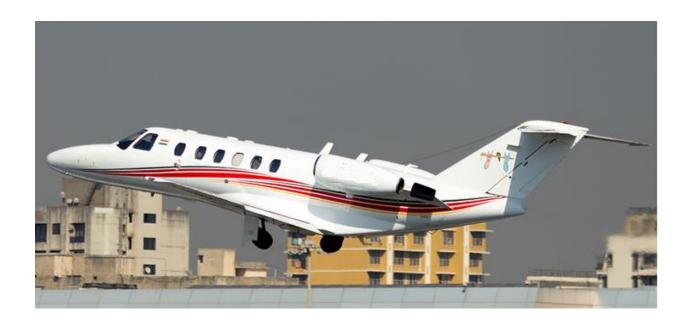

# 2005 CESSNA CITATION CJ2

**ASKING PRICE: MAKE OFFER** 

#### **EXTERIOR**

Overall Matterhorn White with red, orange and yellow stripes.