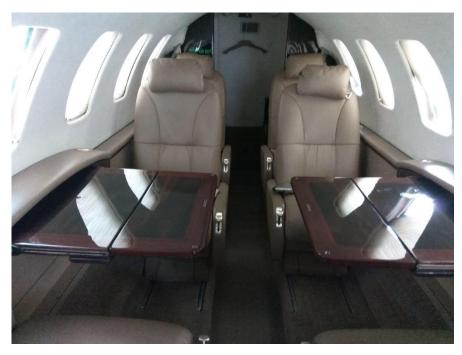

### **INTERIOR**

Six Executive Seats with Four seats in Club Seating Configuration & Two Executive Seats