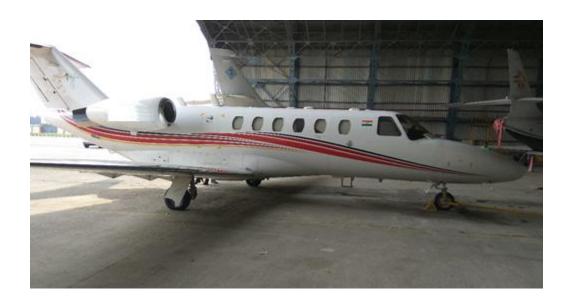

#### AIRFRAME

Model : CJ2- 525A
Total Time : 2273:49
Total Landings : 2334
Date Entered Service : 2005

#### **INSPECTION STATUS**

- 1A/2C Inspection carried out in 2015/2017:00. Next due in 2017/2317:00
- 1C Inspection carried out in December 2015. Next due in December 2016
- 4A/3C Inspection carried out in in 2014/1918:55. Next due in 2017/3118:55
- HSI last carried out for 1518:26. Next due for 3368:26
- No Know Damage History