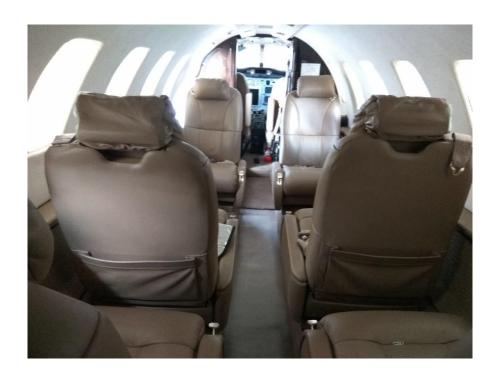

### **INTERIOR**

Six Executive Seats with Four seats in Club Seating Configuration & Two Executive Seats